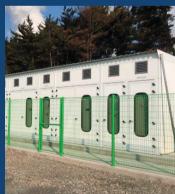

OMNISHELTER's equipped shelter is always a custom-made product, tailored to fit each single project specification, requirement and application, and to perform in each specific different environment and climate. The main products are:

- PASSIVE COOLING SHELTERS
- ACTIVE COOLING SHELTERS
- MOBILE STATIONS
- CLASSIFIED AREA SHELTERS
- OUTDOOR CABINETS
- UNDERGROUND SHELTERS
- ICAO SHELTER
- VISUAL CONTROL CABIN
- MODULAR SHELTERS & PREFABS
- SPECIAL APPLICATION SHELTERS
- ENERGY STORAGE CONTAINERS