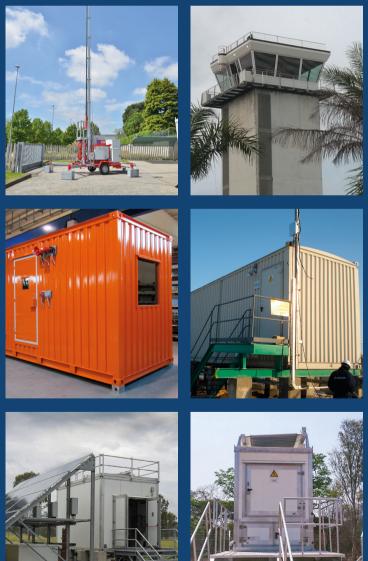

- PASSIVE COOLING SHELTERS
- ACTIVE COOLING SHELTERS
- MOBILE STATIONS
- CLASSIFIED AREA SHELTERS
- OUTDOOR CABINETS
- UNDERGROUND SHELTERS
- ICAO SHELTER
- VISUAL CONTROL CABIN
- MODULAR SHELTERS & PREFABS
- SPECIAL APPLICATION SHELTERS
- ENERGY STORAGE CONTAINERS